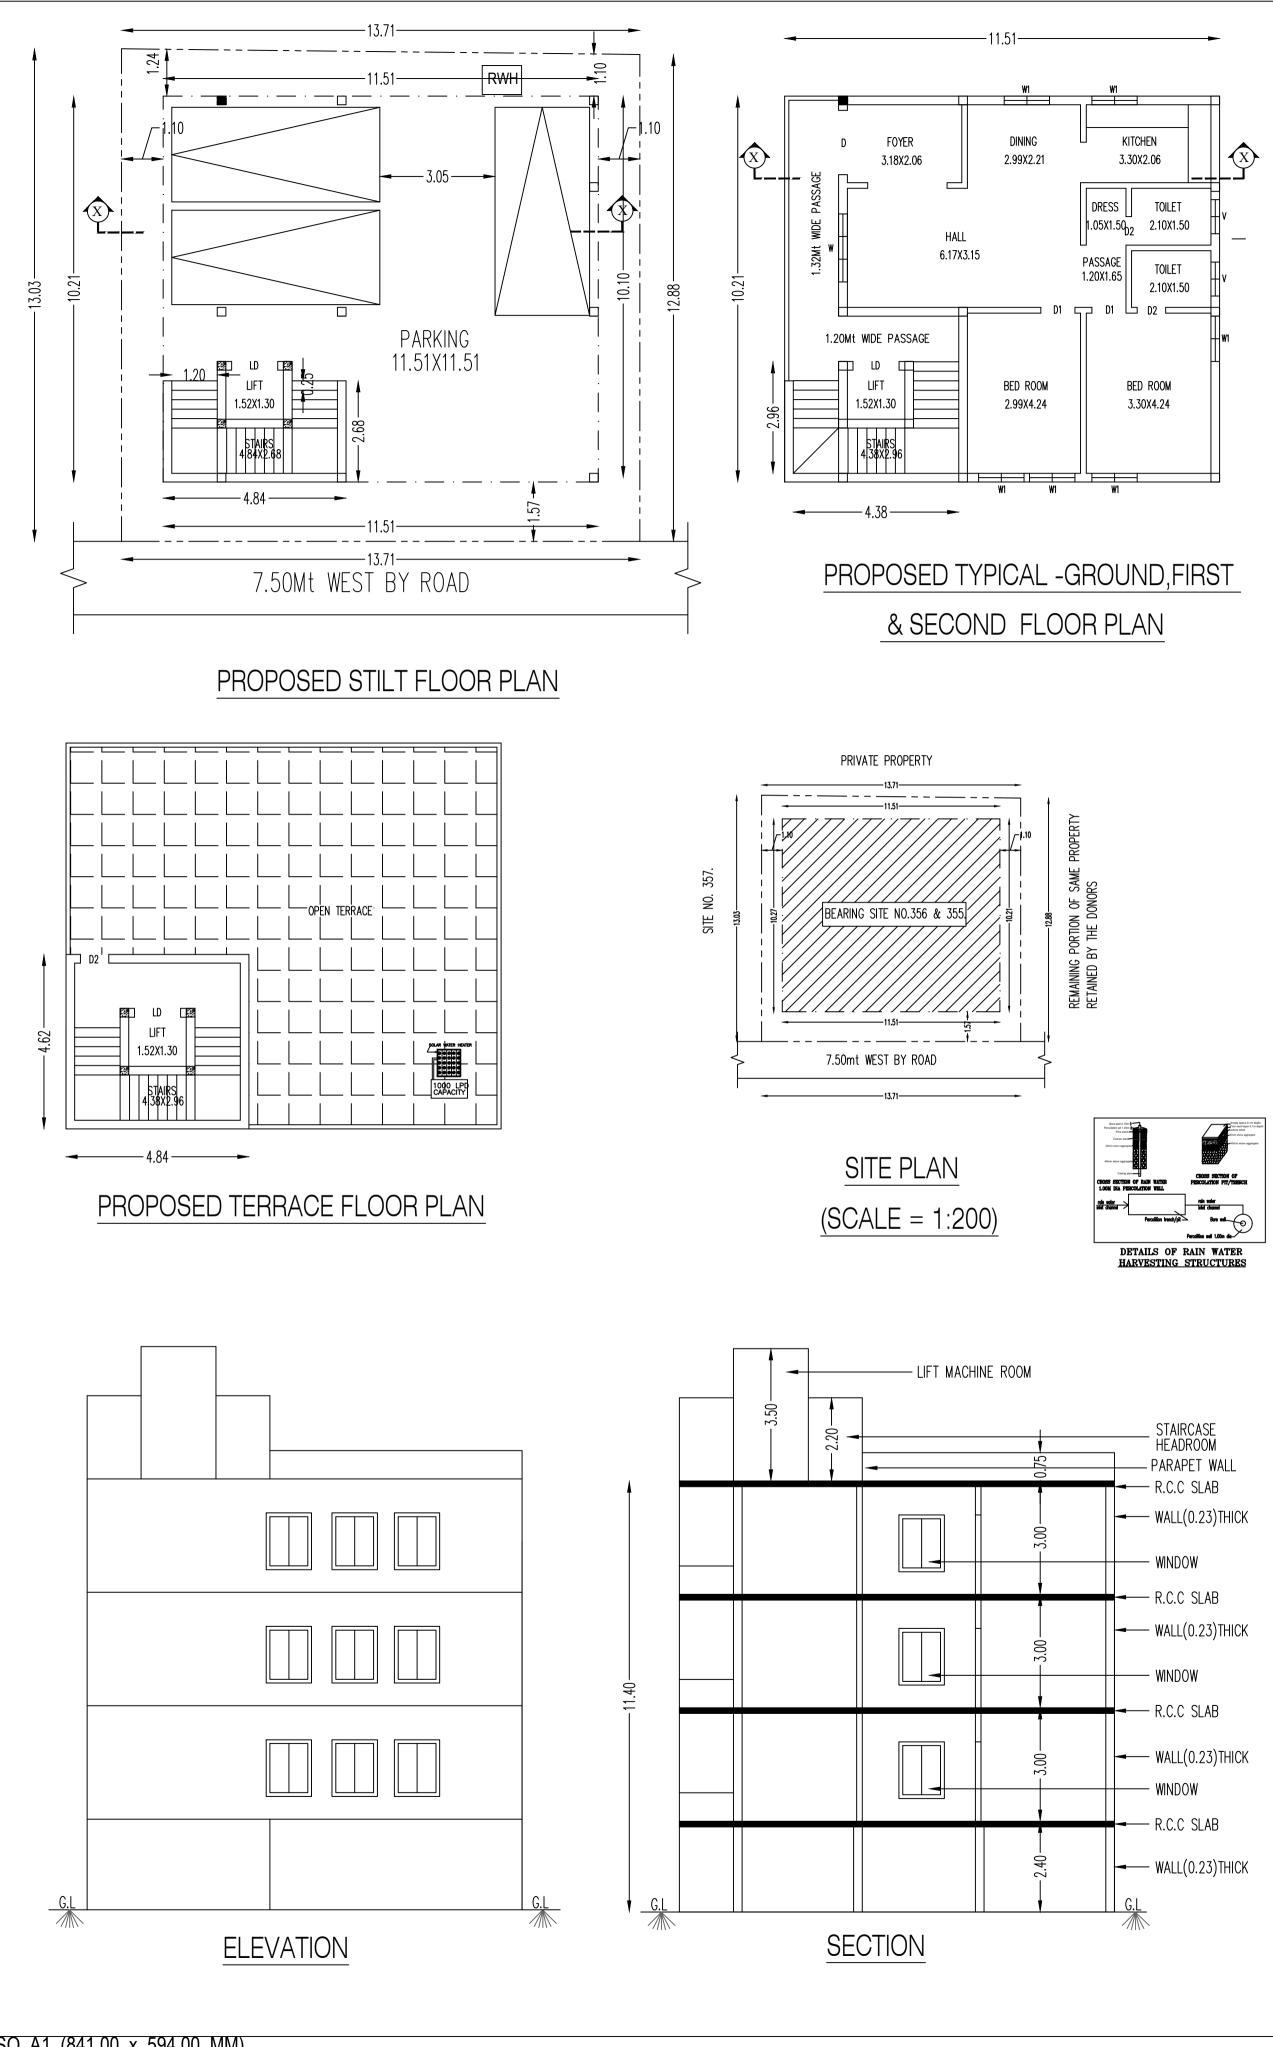

# Block :A (RES)

2000 Sqm and above built up area for Commercial building).

| Floor<br>Name                     | Total Built Up<br>Area (Sq.mt.) | [         | Deductions ( | Area in Sq.mt.) |         | Proposed<br>FAR Area<br>(Sq.mt.) | Total FAR<br>Area | Tnmt (No.) |
|-----------------------------------|---------------------------------|-----------|--------------|-----------------|---------|----------------------------------|-------------------|------------|
|                                   |                                 | StairCase | Lift         | Lift Machine    | Parking | Resi.                            | (Sq.mt.)          |            |
| Terrace<br>Floor                  | 24.33                           | 22.35     | 0.00         | 1.98            | 0.00    | 0.00                             | 0.00              | 00         |
| Second<br>Floor                   | 117.52                          | 12.72     | 1.98         | 0.00            | 0.00    | 102.82                           | 102.82            | 01         |
| First Floor                       | 117.52                          | 12.72     | 1.98         | 0.00            | 0.00    | 102.82                           | 102.82            | 01         |
| Ground Floor                      | 117.52                          | 12.72     | 1.98         | 0.00            | 0.00    | 102.82                           | 102.82            | 01         |
| Stilt Floor                       | 117.52                          | 13.45     | 1.98         | 0.00            | 102.09  | 0.00                             | 0.00              | 00         |
| Total:                            | 494.41                          | 73.96     | 7.92         | 1.98            | 102.09  | 308.46                           | 308.46            | 03         |
| Total<br>Number of<br>Same Blocks | 1                               |           |              |                 |         |                                  |                   |            |
| Total:                            | 494.41                          | 73.96     | 7.92         | 1.98            | 102.09  | 308.46                           | 308.46            | 03         |

## SCHEDULE OF JOINERY:

| BLOCK NAME | NAME | LENGTH | HEIGHT | NOS |
|------------|------|--------|--------|-----|
| A (RES)    | D2   | 0.75   | 2.10   | 06  |
| A (RES)    | D1   | 0.90   | 2.10   | 09  |
| A (RES)    | D    | 1.70   | 2.10   | 03  |

#### UnitBUA Table for Block :A (RES)

| FLOOR                                               | Name | UnitBUA Type | UnitBUA Area | Carpet Area | No. of Rooms | No. of Tenement |
|-----------------------------------------------------|------|--------------|--------------|-------------|--------------|-----------------|
| TYPICAL<br>- GROUND,<br>FIRST& SECOND<br>FLOOR PLAN | A    | FLAT         | 88.96        | 12.68       | 10           | 3               |
| Total:                                              | -    | -            | 266.88       | 38.05       | 30           | 3               |

#### Block USE/SUBUSE Details

| DIUCK USE/SUBC |             |                             |        |
|----------------|-------------|-----------------------------|--------|
| Block Name     | Block Use   | Block SubUse                | Blo    |
| A (RES)        | Residential | Plotted Resi<br>development | Bldg u |

#### Required Parking(Table 7a)

| Required | Parking(1a  | able <i>i</i> a)            |          |       |      |
|----------|-------------|-----------------------------|----------|-------|------|
| Block    | Туре        | SubUse                      | Area     | Ur    | iits |
| Name     | туре        | Subose                      | (Sq.mt.) | Reqd. | Pro  |
| A (RES)  | Residential | Plotted Resi<br>development | 50 - 225 | 1     | -    |
|          | Total :     |                             | -        | -     | -    |

#### Parking Check (Table 7b)

| - 5 - (       |     |               |  |
|---------------|-----|---------------|--|
| Vehicle Type  | Re  | qd.           |  |
|               | No. | Area (Sq.mt.) |  |
| Car           | 3   | 41.25         |  |
| Total Car     | 3   | 41.25         |  |
| TwoWheeler    | -   | 13.75         |  |
| Other Parking | -   | -             |  |
| Total         |     | 55.00         |  |
|               |     |               |  |

## FAR & Tenement Details

| Block           | No. of Same<br>Bldg | Total Built<br>Up Area<br>(Sq.mt.) | D         | eductions ( | Area in S |
|-----------------|---------------------|------------------------------------|-----------|-------------|-----------|
|                 |                     | (34.111.)                          | StairCase | Lift        | Lift Mad  |
| A (RES)         | 1                   | 494.41                             | 73.96     | 7.92        |           |
| Grand<br>Total: | 1                   | 494.41                             | 73.96     | 7.92        |           |
| -               | •                   | •                                  |           |             |           |